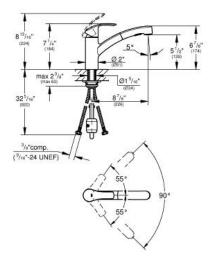

## Standard Specification:

- Single hole installation
- GROHE StarLight chrome finish
- GROHE SilkMove 35 mm ceramic cartridge
- flow strainer
- With integrated temperature limiter
- Adjustable flow rate limiter
- Swivel Spout
- 90° swivel radius
- Separate inner water ways lead and nickel free
- Pull-out Dual Spray Control switches back and forth between regular flow and spray
- Diverter: laminar spray/SpeedClean shower jet
- Automatic return to laminar spray
- Quick installation system
- Protected against backflow
- Max Flow Rate: 1.75 gpm (6.6 L/min)