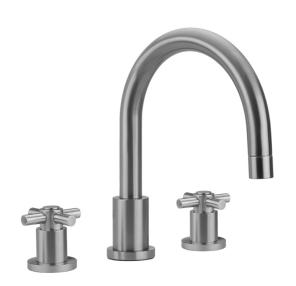

# Contempo Roman Tub Set with Contempo Cross Handles

### **FEATURES:**

- All brass roman deck mount tub set trim
- Quick connect/disconnect spout
- Swivel Spout includes full flow aerator
- Spout Hole Size: 1 <sup>1</sup>/<sub>8</sub>" 1 <sup>3</sup>/<sub>4</sub>"
  Valve Hole Size: 1 <sup>1</sup>/<sub>4</sub>" 1 <sup>3</sup>/<sub>8</sub>"
  Requires J-6912 rough in kit