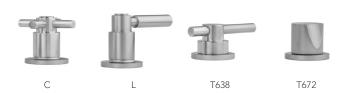

----|---------------------|----------------------|
| Satin Nickel (SN)       | Pewter (PEW)        | Caramel Bronze (CB)  |
| Polished Nickel (PN)    | Antique Brass (AB)  | Antique Copper (ACU) |
| Oil-Rubbed Bronze (ORB) | Polished Brass (PB) | Polished Copper (PCU |
| Vintage Bronze (VB)     | Satin Brass (SB)    | Rose Gold (RG)       |
| Matte Black (MBK)       | Satin Gold (SG)     | Polished Gold (PG)   |
| Black Nickel (BKN)      | Bombay Gold (BG)    | Jewelers Gold (JG)   |
| Europa Bronze (EB)      | White (WH)          | Sedona Beige (SDB)   |
|                         |                     |                      |

Tristan Brass (TB) Unlacquered Brass (ULB)

# **SPECIFICATION DRAWING:**

# SPOUT-SIDEVIEW

\* SPEC SHOWN WITH ROUGH KIT SOLD SEPARATELY

# **AVAILABLE HANDLES:**