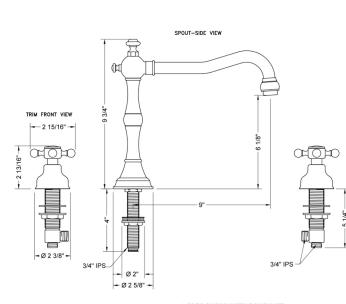

## Roaring 20's Roman Tub Set with Ball Cross Handles Model #:9930-T678-TRIM-

## **FEATURES**:

- All brass roman deck mount tub set trim
- Quick connect/disconnect spout
- Swivel Spout includes full flow aerator
- Spout Hole Size: 1 <sup>1</sup>/<sub>4</sub>" 1 <sup>3</sup>/<sub>8</sub>"
  Valve Hole Size: 1 <sup>1</sup>/<sub>4</sub>" 1 <sup>3</sup>/<sub>8</sub>"
- Both standard metal & porcelain buttons are included for handles
- Requires J-6910 rough in kit

## SPECIFICATION DRAWING:

**AVAILABLE HANDLES:** 

\* SPEC SHOWN WITH ROUGH KIT SOLD SEPARATELY

T674

T679

T676

T667

T678