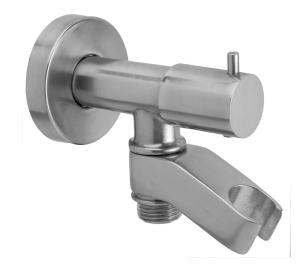

# Water Supply Elbow with Built in Shut Off & Handshower Holder

#### **FEATURES:**

- Brass water supply elbow with built in shut off & swivel handshower holder
- 1/2" Female inlet x 1/2" Male outlet
- Sliding escutcheon for easy installation
- Use with all handshowers & bidet sprays
- Controls water flow (on/off)
- Consists of 6462 & 8016