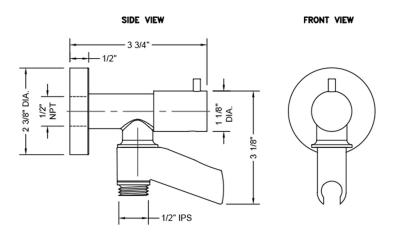

hed Chrome (PCH)   | Satin Chrome (SC)   | Bronze Umber (BU)    |
|-------------------------|---------------------|----------------------|
| Satin Nickel (SN)       | Pewter (PEW)        | Caramel Bronze (CB)  |
| Polished Nickel (PN)    | Antique Brass (AB)  | Antique Copper (ACU) |
| Oil-Rubbed Bronze (ORB) | Polished Brass (PB) | Polished Copper (PCU |
| Vintage Bronze (VB)     | Satin Brass (SB)    | Rose Gold (RG)       |
| Matte Black (MBK)       | Satin Gold (SG)     | Polished Gold (PG)   |
| Black Nickel (BKN)      | Bombay Gold (BG)    | Jewelers Gold (JG)   |
| Europa Bronze (EB)      | White (WH)          | Sedona Beige (SDB)   |
|                         |                     |                      |

Tristan Brass (TB) Unlacquered Brass (ULB)

### **SPECIFICATION DRAWING:**



QUARTER TURN